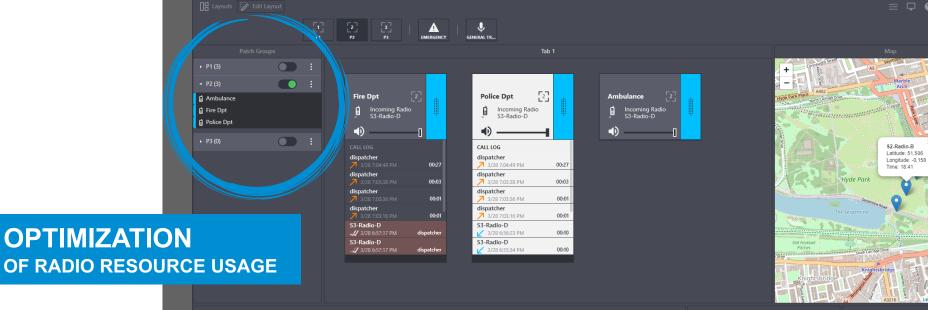

## PATCH GROUPS

DUBBING OF INCOMING AND OUTGOING CALLS FROM ONE TALK GROUP TO ANOTHER (ONE OR SEVERAL)

(IN CASE REGROUPABLE MODE IS APPLIED)