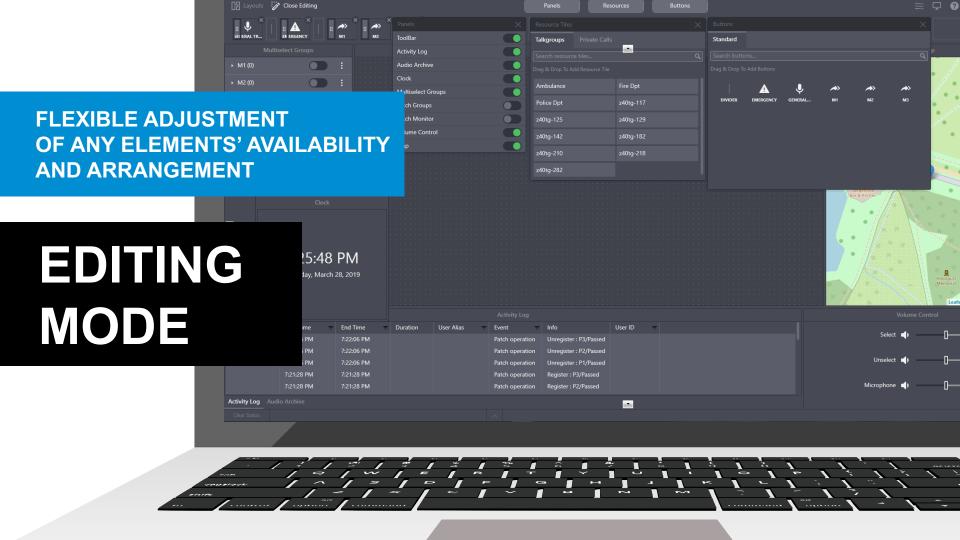

#### Customizable user interface

3

Flexible adjustment of any element's availability and arrangement

## **EDITING MODE**