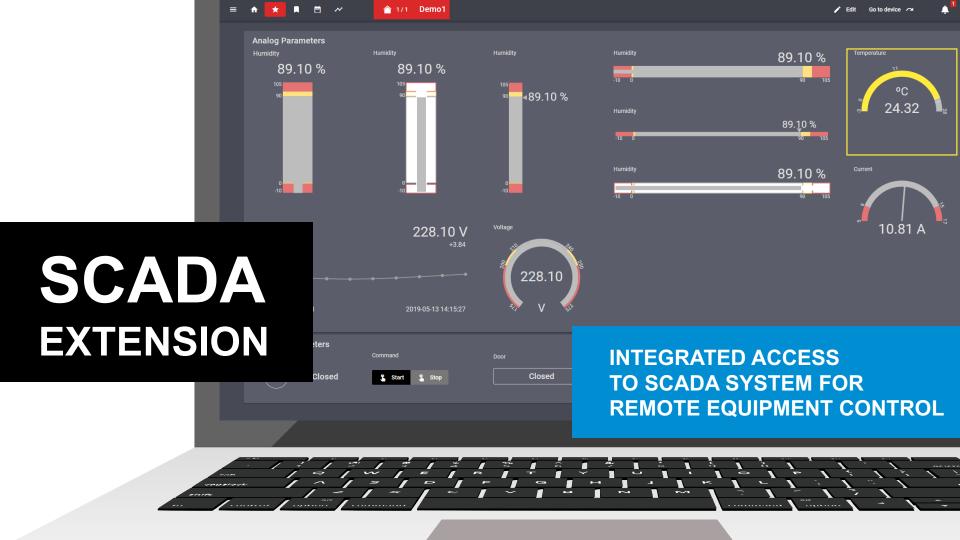

#### **SCADA**

Remote equipment control and asset management at industrial facilities

GROUP, EMERGENCY, INDIVIDUAL

Fire depts 1-2 Fire depts 3-4 All fire depts

Western district

EMERGENCY