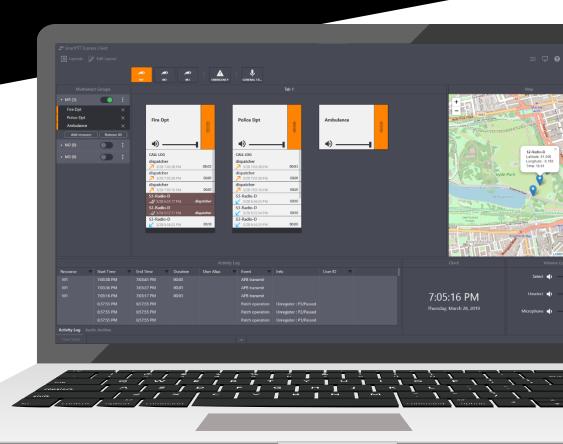

## TALK GROUPS

MORE CONVENIENT CALLS INITIATION

ID IS DISPLAYED
TOGETHER WITH RADIO ALIAS
ON THE PANEL TILE

GENERAL, APB, INSTANT

#### ONLY DISPATCH SYSTEM CAN PROVIDE THIS

CALLS TO / BETWEEN SEVERAL TALK GROUPS

## PATCH GROUPS

DUBBING OF INCOMING AND OUTGOING CALLS FROM ONE TALK GROUP TO ANOTHER (ONE OR SEVERAL)

(IN CASE REGROUPABLE MODE IS APPLIED)