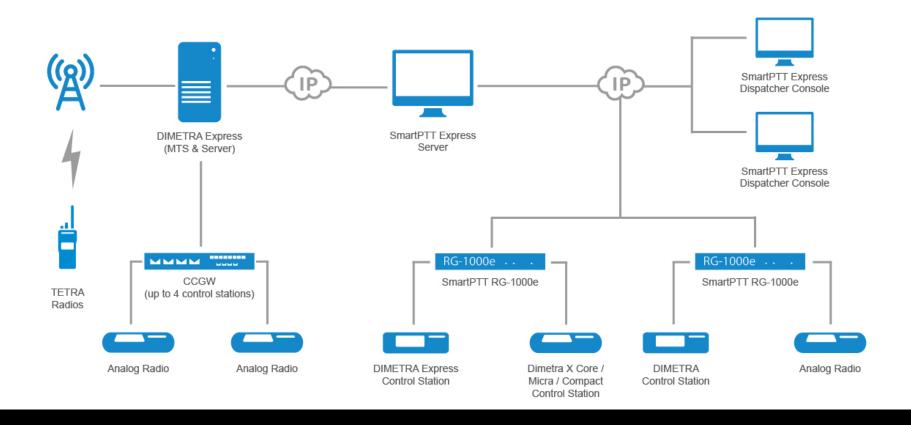

## **DISPATCH POSITION SET**

RADIO SYSTEM INTERCONNECT

## **CONNECTION VIA CCGW AND RG-1000e**

OUTGOING AND INCOMING VOICE CALLS

AUDIO RECORDING

**BRIDGING** 

(for RG-1000e only)

MULTISELECT GROUPS AND PATCH GROUPS

### **ANALOG RESOURCES DISPATCHING**