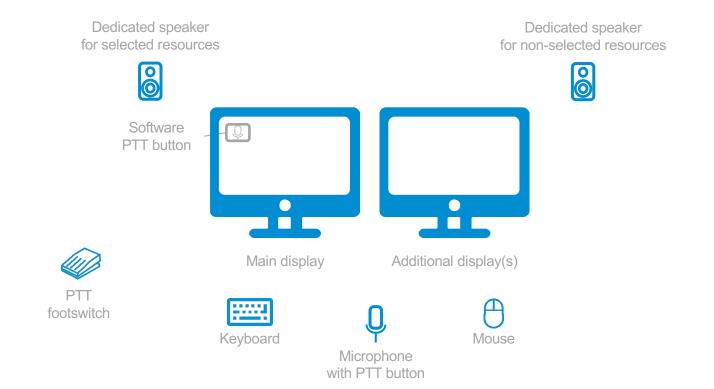

### **USER INTERFACE**

Convenient and efficient dispatcher's workspace

#### Customizable user interface

3

Flexible adjustment of any element's availability and arrangement

#### Volume fine tuning

Adjust volume level to be focused on ongoing conversation

#### **External PTT devices**

Make response as quick as possible using dedicated devices