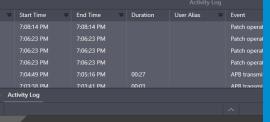

#### ONLY DISPATCH SYSTEM CAN PROVIDE THIS

CALLS TO / BETWEEN SEVERAL TALK GROUPS