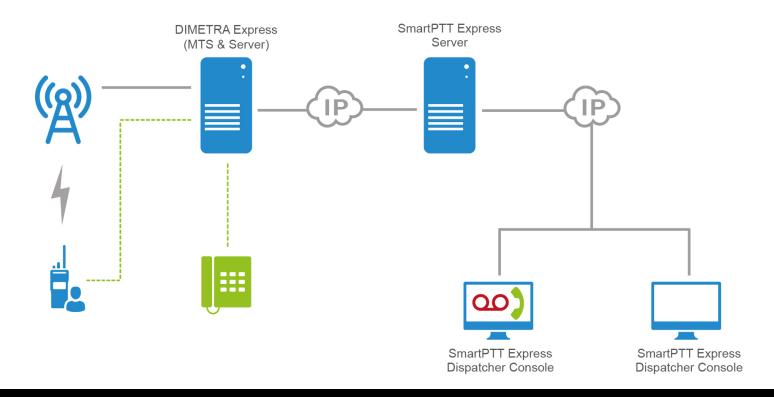

#### Voice Recording of Conversations Between DIMETRA™ Subscribers and Telephone Users

## DIGITAL AUDIO RECORDING FOR TELEPHONY AND ANALOG RESOURCES

DIMETRA™ AND SMARTPTT SYSTEM APPLICATION