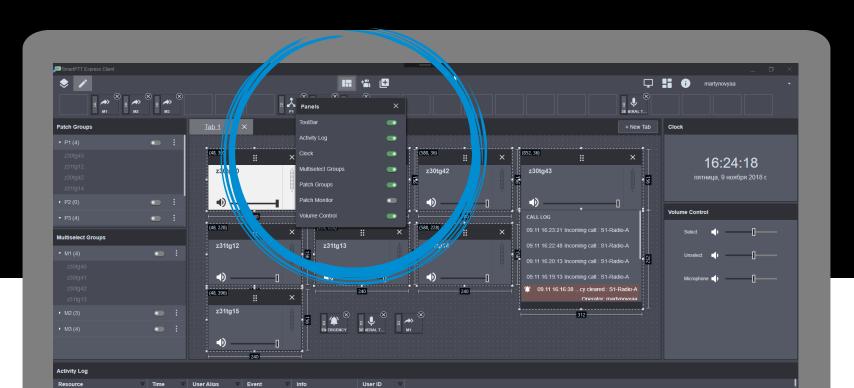

S





## PATCH GROUPS



DUBBING OF INCOMING AND OUTGOING CALLS FROM ONE TALK GROUP TO ANOTHER (ONE OR SEVERAL)

(IN CASE REGROUPABLE MODE IS APPLIED)

















### **USER INTERFACE**

Convenient and efficient dispatcher's workspace



#### Customizable user interface

3

Flexible adjustment of any element's availability and arrangement

#### Volume fine tuning

Adjust volume level to be focused on ongoing conversation

#### **External PTT devices**

Make response as quick as possible using dedicated devices

#### All in one solution

Integrated voice calls, voice recording, location based services

#### Multi-language interface

English, German, Spanish, French, Portuguese, Russian, Italian, Chinese



FLEXIBLE ADJUSTMENT OF ANY ELEMENTS



## **EDITING MODE**

## **ADD PANELS**



## **EDITING MODE**

## **ADD RESOURCES**



## **EDITING MODE**

## **ADD BUTTONS**





**ROLE-BASED CUSTOMIZATION** 

## SIMPLE CONFIGURATION & DEPLOYMENT

QUICK START OF THE SYSTEM



### Configure DIMETRA™ system

15 minutes to get system up and running

### **Deploy and configure SmartPTT Express**

Automatic configuration synchronization

### **Deploy UI layout**

Create and distribute custom UI layout through the team

### Configure the system remotely

via SmartPTT Express Configurator installed on your computer

# EASYLY CREATE AND DEPLOY UI LAYOUTS

- •Add resources
- Add voice records view
- Add map view
- Add extra control panels
- Add buttons

CREATE LAYOUT(S)

## POPULATE LAYOUT(S)

- Save layout
- •Configure access rights

- •Login to the client
- Open layout on any dispa