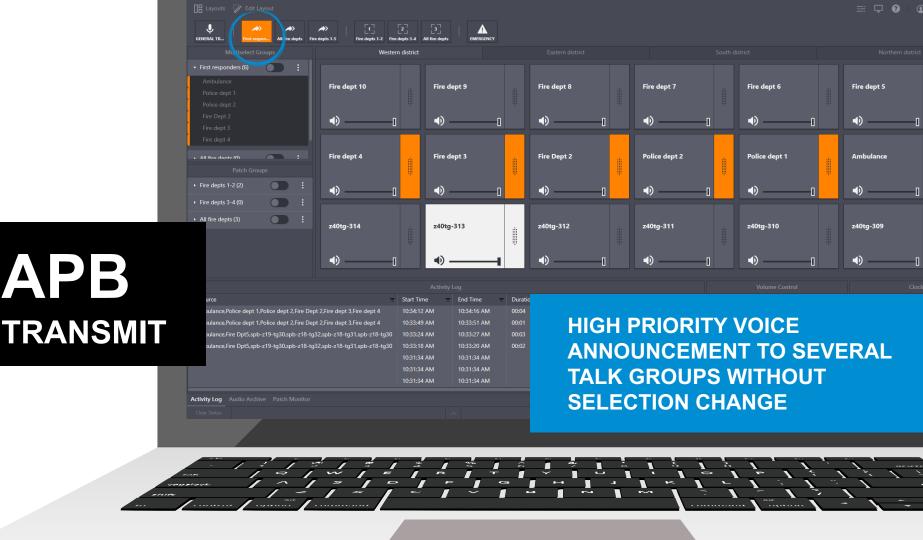

## TALK GROUPS

MORE CONVENIENT CALLS INITIATION

ID IS DISPLAYED
TOGETHER WITH RADIO ALIAS
ON THE PANEL TILE

GENERAL, APB, INSTANT

#### ONLY DISPATCH SYSTEM CAN PROVIDE THIS

CALLS TO / BETWEEN SEVERAL TALK GROUPS