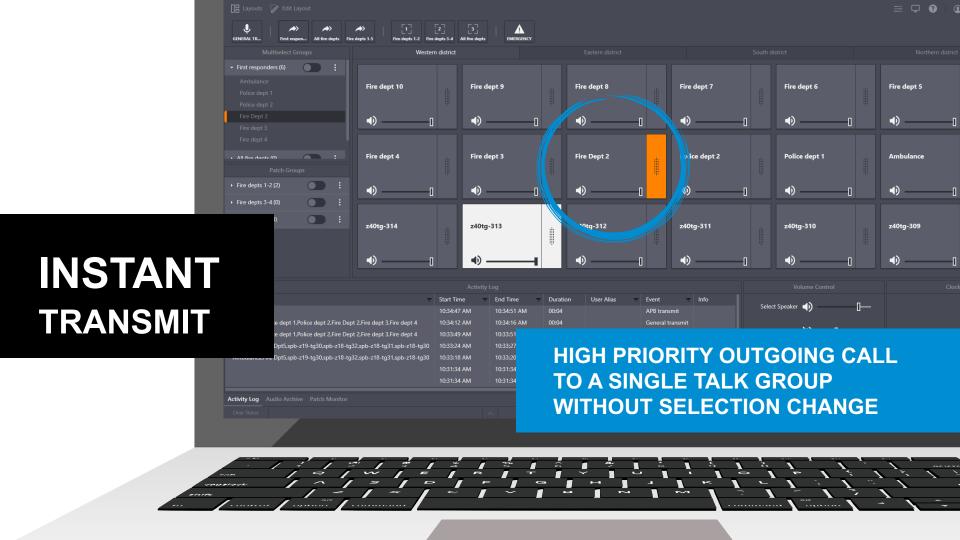

## TALK GROUPS

MORE CONVENIENT CALLS INITIATION

ID IS DISPLAYED
TOGETHER WITH RADIO ALIAS
ON THE PANEL TILE

GENERAL, APB, INSTANT

#### ONLY DISPATCH SYSTEM CAN PROVIDE THIS

CALLS TO / BETWEEN SEVERAL TALK GROUPS