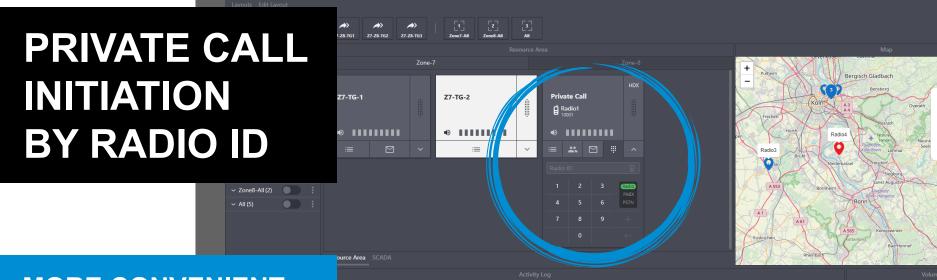

## TALK GROUPS

MORE CONVENIENT CALLS INITIATION

ID IS DISPLAYED
TOGETHER WITH RADIO ALIAS
ON THE PANEL TILE

GENERAL, APB, INSTANT