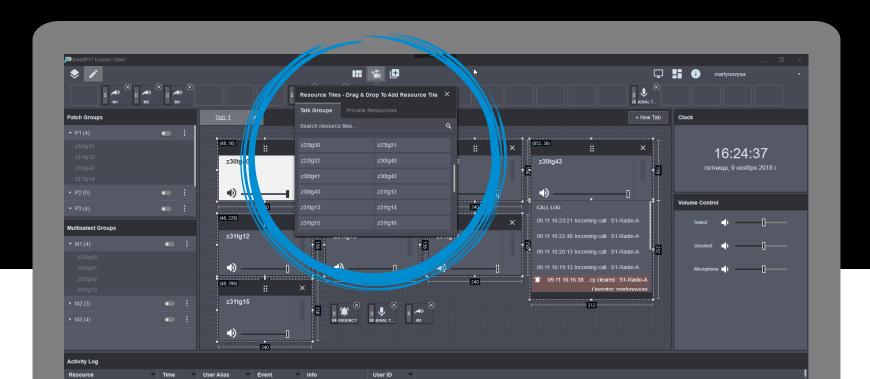

AND OUTGOING CALLS FROM ONE TALK GROUP TO ANOTHER (ONE OR SEVERAL)

(IN CASE REGROUPABLE MODE IS APPLIED)

















### **USER INTERFACE**

Convenient and efficient dispatcher's workspace



#### Customizable user interface

3

Flexible adjustment of any element's availability and arrangement

#### Volume fine tuning

Adjust volume level to be focused on ongoing conversation

#### **External PTT devices**

Make response as quick as possible using dedicated devices

#### All in one solution

Integrated voice calls, voice recording, location based services

#### Multi-language interface

English, German, Spanish, French, Portuguese, Russian, Italian, Chinese



FLEXIBLE ADJUSTMENT OF ANY ELEMENTS



## **EDITING MODE**

## **ADD PANELS**



## **EDITING MODE**

## **ADD RESOURCES**



## **EDITING MODE**

## **ADD BUTTONS**





**ROLE-BASED CUSTOMIZATION** 

## SIMPLE CONFIGURATION & DEPLOYMENT

QUICK START OF THE SYSTEM



### Configure DIMETRA™ system

15 minutes to get system up and running

### **Deploy and configure SmartPTT Express**

Automatic configuration synchronization

### **Deploy UI layout**

Create and distribute custom UI layout through the team

### Configure the system remotely

via SmartPTT Express Configurator installed on your computer

# EASYLY CREATE AND DEPLOY UI LAYOUTS

- •Add resources
- Add voice records view
- Add map view
- Add extra control panels
- Add buttons

CREATE LAYOUT(S)

## POPULATE LAYOUT(S)

- Save layout
- •Configure access rights

- •Login to the client
- Open layout on any dispatch position

APPLY LAYOUT

Supervisor or adm