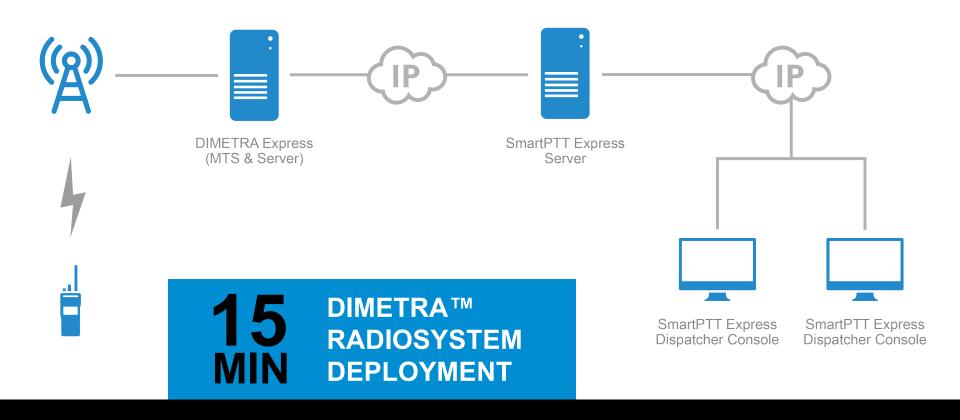

## **SYSTEM ARCHITECTURE**

SmartPTT Express Server (Windows 10 host)

## SIMPLE CONFIGURATION & DEPLOYMENT

QUICK START OF THE SYSTEM