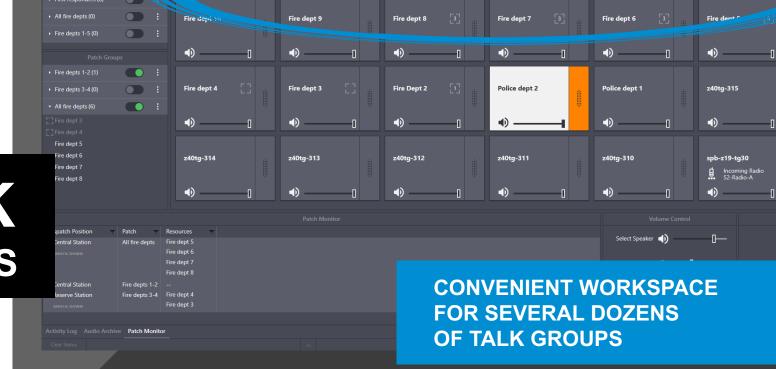

## TALK GROUPS

MORE CONVENIENT CALLS INITIATION

ID IS DISPLAYED
TOGETHER WITH RADIO ALIAS
ON THE PANEL TILE

GENERAL, APB, INSTANT

#### ONLY DISPATCH SYSTEM CAN PROVIDE THIS

CALLS TO / BETWEEN SEVERAL TALK GROUPS

## PATCH GROUPS

DUBBING OF INCOMING AND OUTGOING CALLS FROM ONE TALK GROUP TO ANOTHER (ONE OR SEVERAL)

(IN CASE REGROUPABLE MODE IS APPLIED)