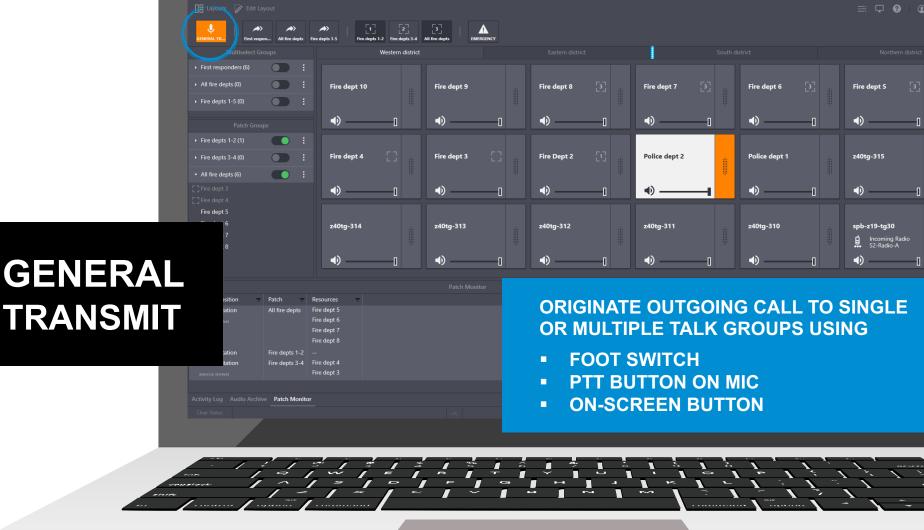

## TALK GROUPS

MORE CONVENIENT CALLS INITIATION

ID IS DISPLAYED
TOGETHER WITH RADIO ALIAS
ON THE PANEL TILE

GENERAL, APB, INSTANT

#### ONLY DISPATCH SYSTEM CAN PROVIDE THIS

CALLS TO / BETWEEN SEVERAL TALK GROUPS