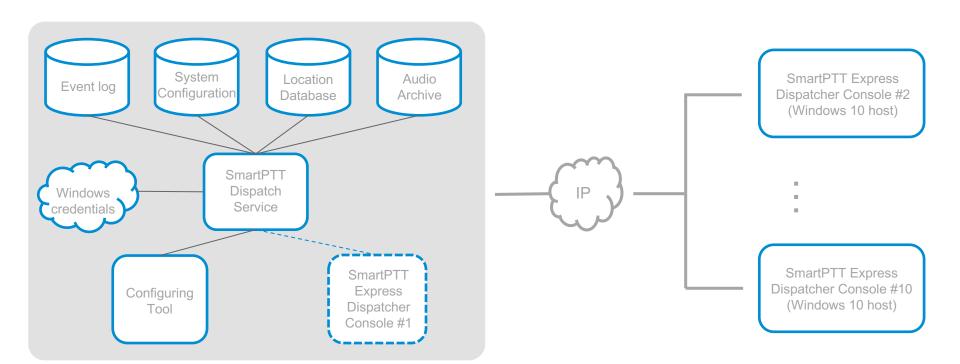

### DETAILED SOFTWARE ARCHITECTURE

## **DISPATCH POSITION SET**

RADIO SYSTEM INTERCONNECT