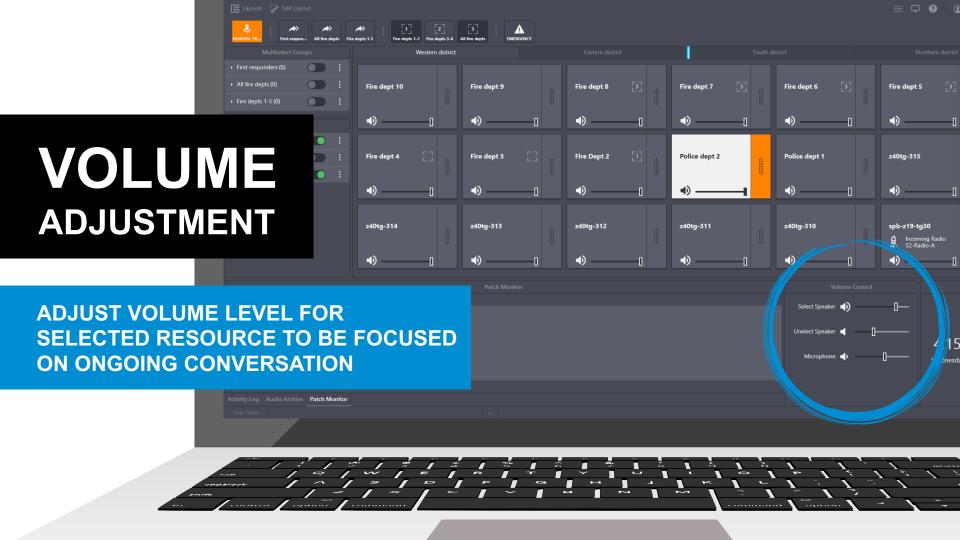

#### Volume fine tuning

Adjust volume level to be focused on ongoing conversation