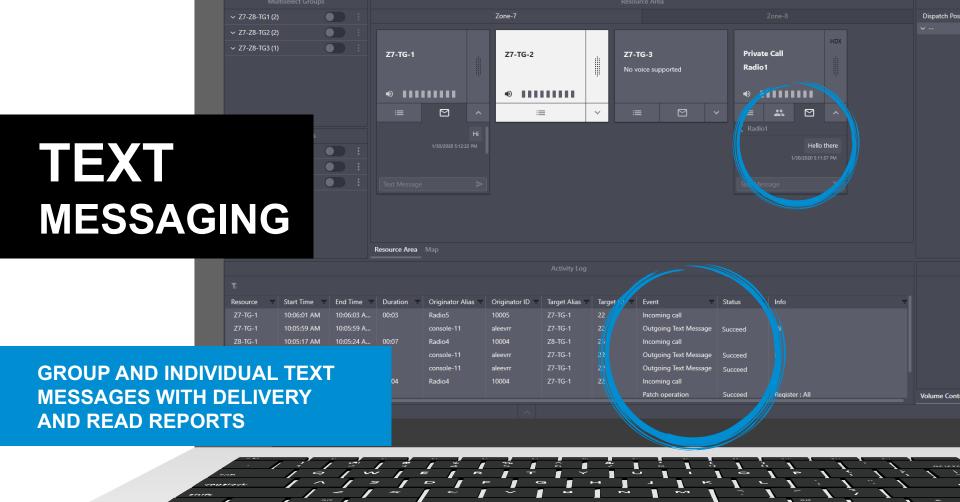

## CRITICAL INSTANT COMMUNICATIONS

- Individual calls
- Group calls (including outgoing call to several talk groups)
- Patch groups
- Emergency alarms and calls
- Prioritized calls
- System-wide call
- Text messaging