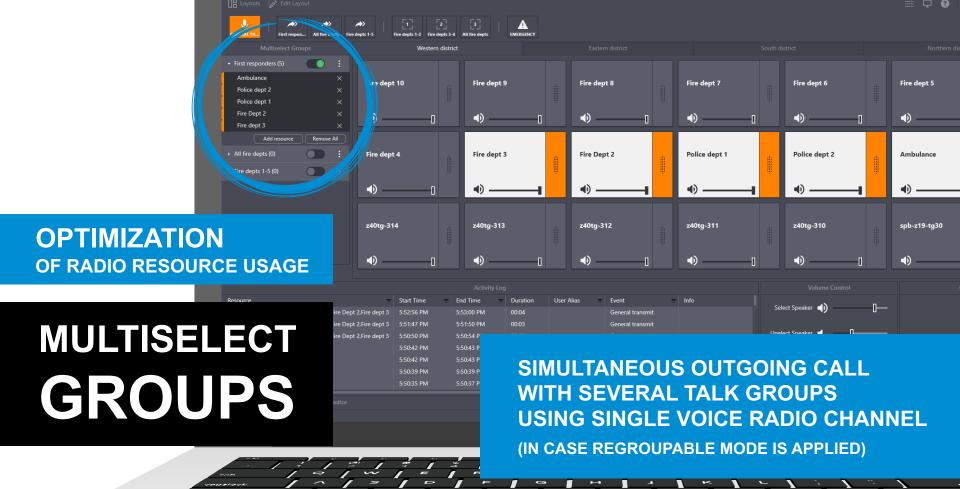

## PATCH GROUPS

DUBBING OF INCOMING AND OUTGOING CALLS FROM ONE TALK GROUP TO ANOTHER (ONE OR SEVERAL)

(IN CASE REGROUPABLE MODE IS APPLIED)