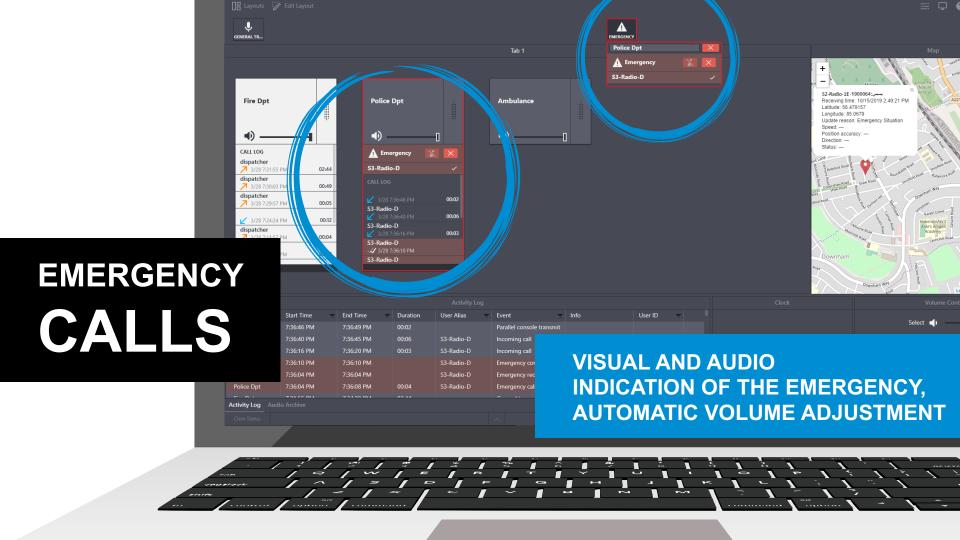

## CRITICAL INSTANT COMMUNICATIONS

- Individual calls
- Group calls (including outgoing call to several talk groups)
- Patch groups
- Emergency alarms and calls
- Prioritized calls
- System-wide call
- Text messaging