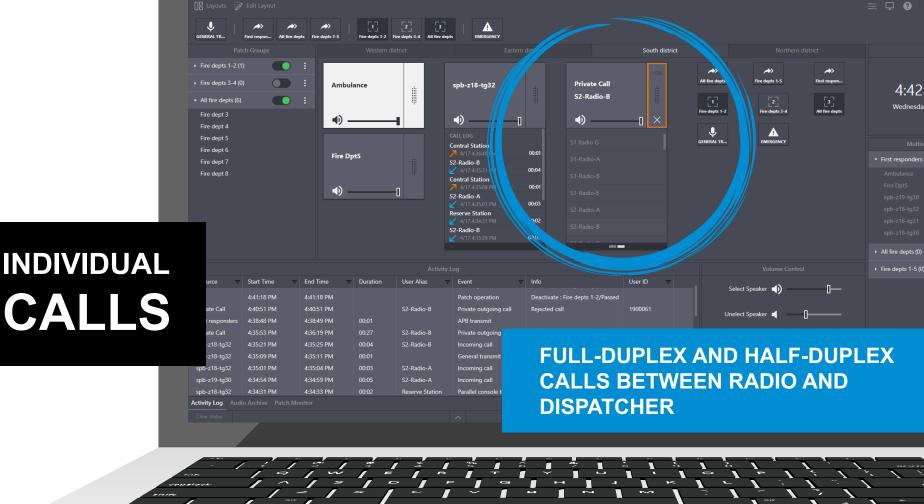

## CRITICAL INSTANT COMMUNICATIONS

- Individual calls
- Group calls (including outgoing call to several talk groups)
- Patch groups
- Emergency alarms and calls
- Prioritized calls
- System-wide call
- Text messaging

#### ONLY DISPATCH SYSTEM CAN PROVIDE THIS

CALLS TO / BETWEEN SEVERAL TALK GROUPS